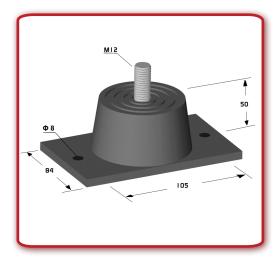

The top and bottom surface have lined shapes that incincrease friction and reduce the surface slipping.

The top part **Vibro EM.3** has an M-12 thread and a tightening nut. The bottom base has two 9mm holes. So that the antivibration mount can be fastened to the fountdation and also the machine